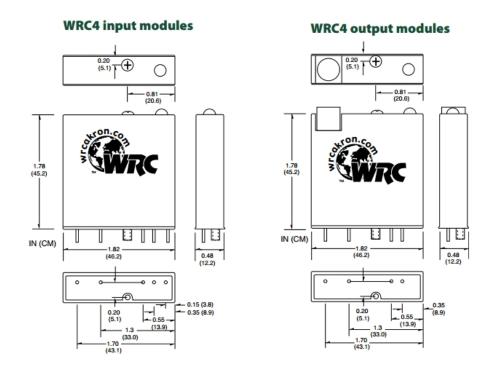

## General Info

WRC4 Series Discrete I/O expands WRC's complete line of discrete I/O modules. These modules provide an indication LED and replaceable fuse. They also meet an industry de facto standard pin-out. Nine mounting boards are available with spare fuse, power-on LED and fuse test circuit.